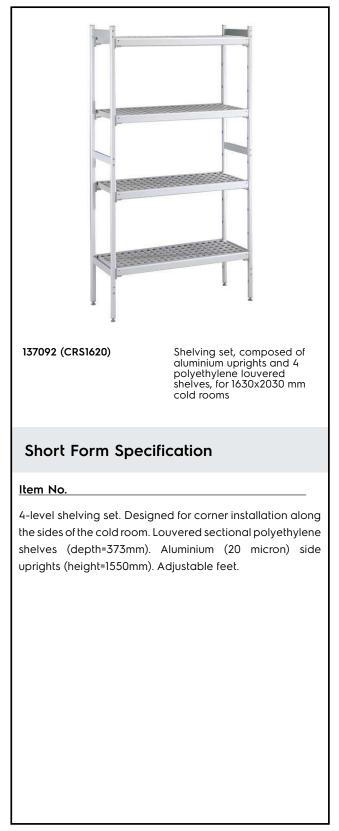

# FROFESSIONAL

Stainless Steel Preparation Aluminum Shelving Set for 1630x2030 mm cold rooms

| ITEM #  |  |
|---------|--|
| MODEL # |  |
| NAME #  |  |
| SIS #   |  |
| AIA #   |  |

### Construction

- Uprights and shelf frames constructed entirely in anodized aluminium (20 micron).
- 4 tiers.
- Shelves made by section of polyethylene tablets.
- Sectional polyethylene shelves are dishwasher safe.

#### Uprights

| 137092 (CRS1620)             | 2       |
|------------------------------|---------|
| External dimensions, Width:  | 708 mm  |
| External dimensions, Depth:  | 373 mm  |
| External dimensions, Height: | 1550 mm |
| Max loading weight:          | 2300 kg |
| Net weight:                  | 59 kg   |