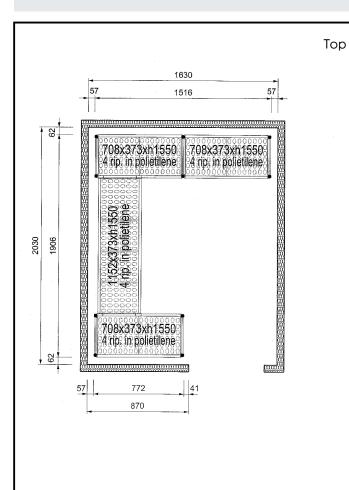

#### Uprights

| 137092 (CRS1620)             | 2       |
|------------------------------|---------|
| External dimensions, Width:  | 708 mm  |
| External dimensions, Depth:  | 373 mm  |
| External dimensions, Height: | 1550 mm |
| Max loading weight:          | 2300 kg |
| Net weight:                  | 59 kg   |